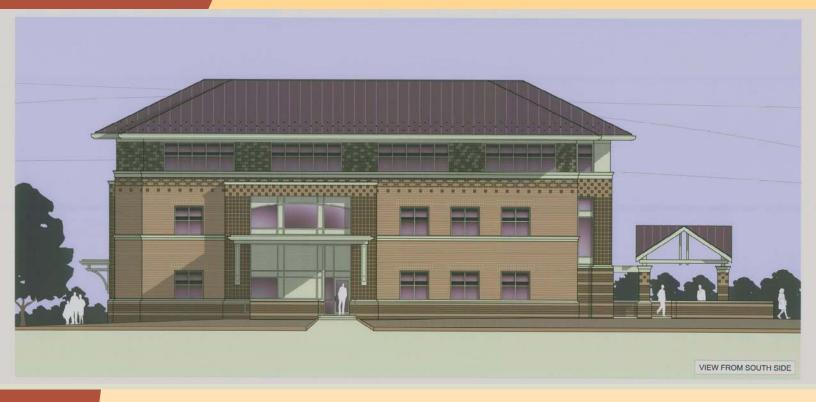

## PROJECT DESCRIPTION

The **Kennett Medical Arts Building** is located at the gateway to Kennett Square on a 6 Acre Campus in Kennett Square, PA. This location is highly visible from both Route 1 and Old Baltimore Pike. The 3-story, 25,000 Sq. Ft. Medical Office Building is owner occupied by a local practitioner with **No Hospital Tie-Ins.** 

This Class "A" project is like no other in the area. The **Kennett Medical Arts Building** is beautifully designed, energy efficient incorporating green construction elements, offering both Lease and Buy-In options. Units are restricted to Medical & Medical Related Services.