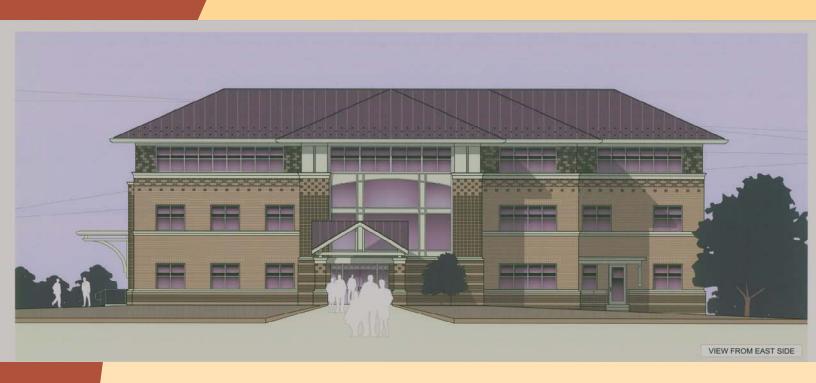

## PROJECT DESCRIPTION

The **Kennett Medical Arts Building** is located at the gateway to Kennett Square on a 6 Acre Campus in Kennett Square, PA. This location is highly visible from both Route 1 and Old Baltimore Pike. The 3-story, 25,000 Sq. Ft. Medical Office Building is owner occupied by a local practitioner with **No Hospital Tie-Ins.** 

This Class "A" project is like no other in the area. The **Kennett Medical Arts Building** is beautifully designed, energy efficient incorporating green construction elements, offering both Lease and Buy-In options. Units are restricted to Medical & Medical Related Services.