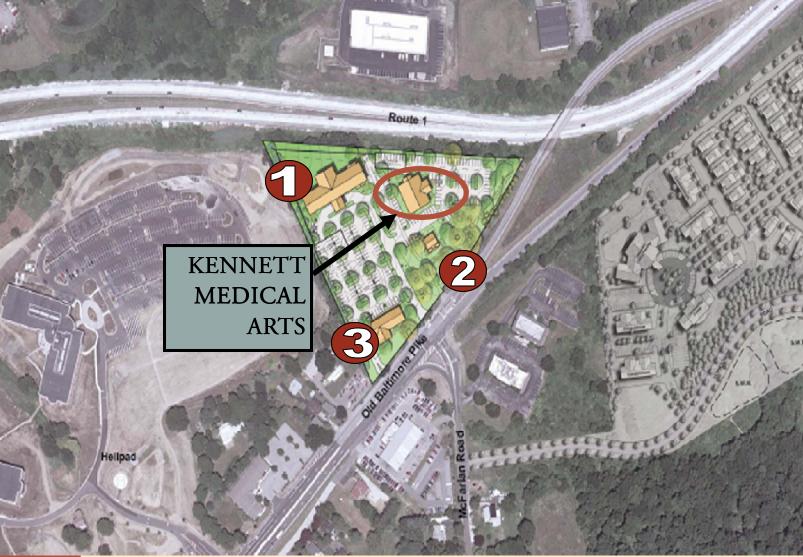

## AERIAL VIEW

- · Conveniently Located at "the Gateway to Kennett Square"
- · Strong Residential Concentration in Immediate Area
- · Demographics (15-Mile Radius):

Population: 832,000+

Avg. Income: \$95,401

Median Age: 38.4

Kennett Square, PA

More Pictures Available at www.KennettMedicalArts.com