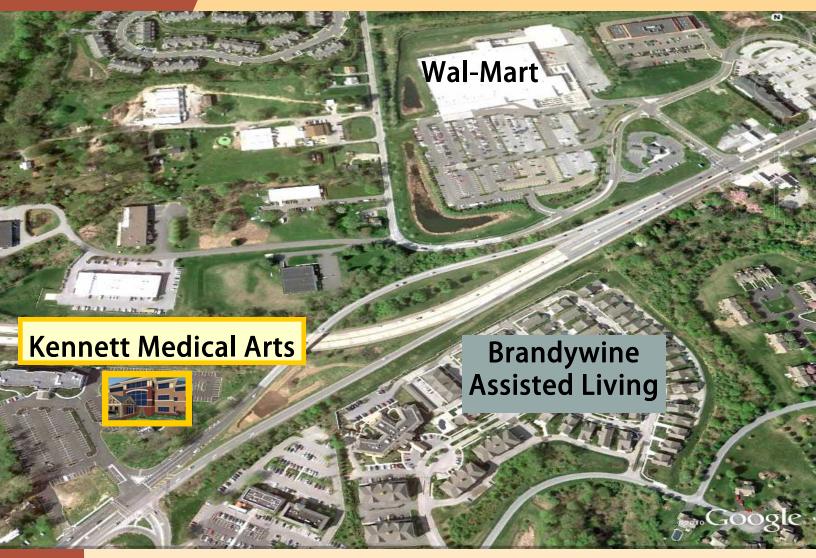

## AERIAL VIEW

- · Conveniently Located at "the Gateway to Kennett Square"
- · Strong Residential Concentration in Immediate Area
- · Demographics (15-Mile Radius):

Population: 832,000+

Avg. Income: \$95,401

Median Age: 38.4

Kennett Square, PA

More Pictures Available at www.KennettMedicalArts.com