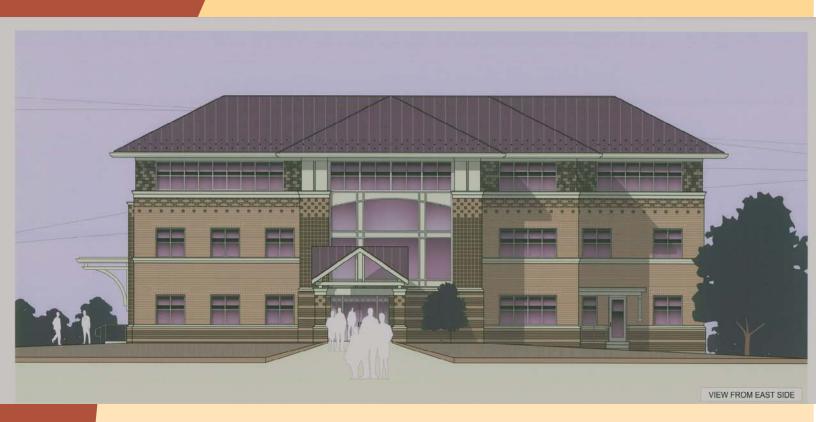

## PROJECT DESCRIPTION

The **Kennett Medical Arts Building** is located at the gateway to Kennett Square on a 6 Acre Campus in Kennett Square, PA. This location is highly visible from both Route 1 and Old Baltimore Pike. The 3-story, 25,000 Sq. Ft. Medical Office Building is owner occupied by a local practitioner with **No Hospital Tie-Ins.** 

This Class "A" project is like no other in the area. The **Kennett Medical Arts Building** is beautifully designed, energy efficient incorporating green construction elements, offering both Lease and Buy-In options. Units are restricted to Medical & Medical Related Services.