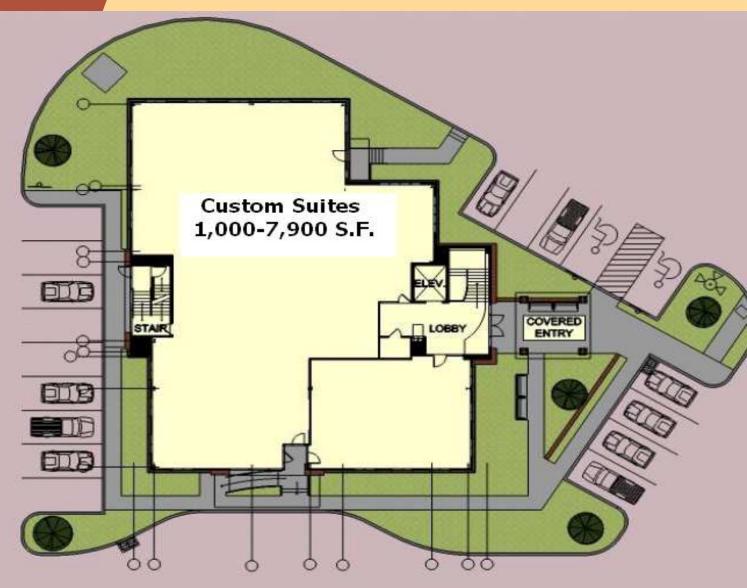

# SAMPLE FLOOR PLAN

- Custom Units 1,000-7,900 Square Feet
- 3 Floors with Beautiful Views
- Modern Design Elements for Lobby and Common Areas

Kennett Square, PA

More Pictures Available at www.KennettMedicalArts.com

Units range in size from 1,000 to 7,900 square feet. All suites are custom designed and built by the contractor of the Tenant's choice. **Unlike many medical office projects,** these units have a low common interior space. Each tenant is in complete control of their unit design and finishes, allowing each medical practice to design a space specifically to meet their needs. Units are approved and ready for construction.