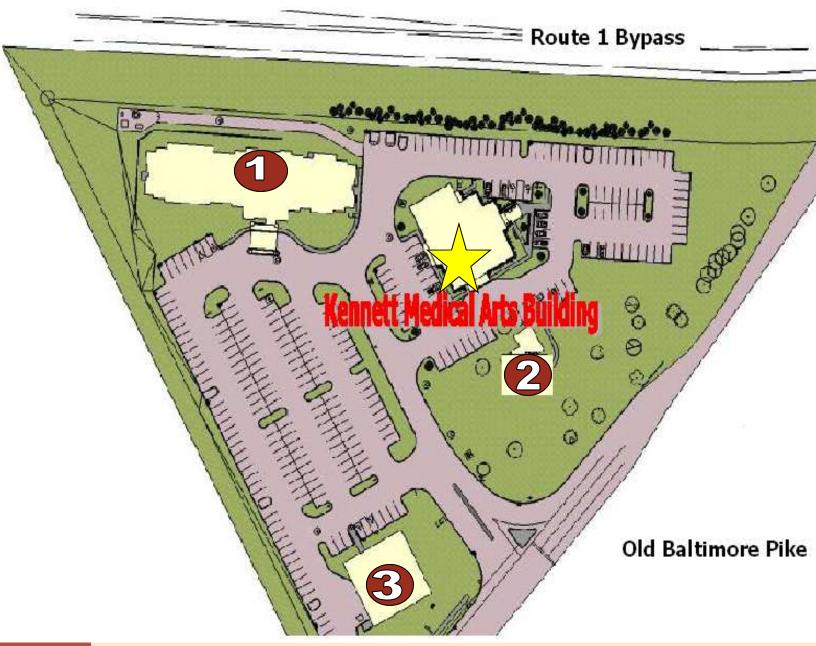

## SITE PLAN

The Kennett Medical Arts Building Sits on a 6 Acre Campus:

- 1. Existing 109-Room Marriott Hotel
- 2. Existing 2-Story Small Office Building
- 3. 6,000 Sq. Ft. Restaurant Under Development

Kennett Square, PA